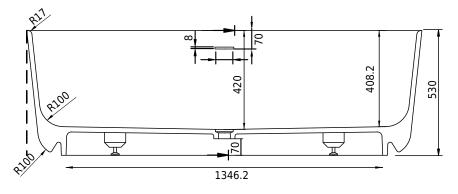

## Hornbæk 168 bathtub

## Hornbæk 168 bathtub

| SPECIFICATIONS                                                                                    |                            |
|---------------------------------------------------------------------------------------------------|----------------------------|
| SKU:                                                                                              | 40030039                   |
| EAN13:                                                                                            | 5700400300391              |
| Colour:                                                                                           | Matte white                |
| Litre:                                                                                            | 360 overflow               |
| Size product:                                                                                     | 53cm / 168cm / 80cm net    |
| Weight product:                                                                                   | 131kg net                  |
| Size packaging:                                                                                   | 68cm / 178cm / 90cm brutto |
| Weight packaging:                                                                                 | 176kg brutto               |
| Material:                                                                                         | Acovi® Solid Surface       |
| 10 year guarantee on Acovi ${ m I\!R}$ products against internal breakage and on colour fastness. |                            |
| Bathtub is inclusive waste, trap and 80cm drain hose.                                             |                            |