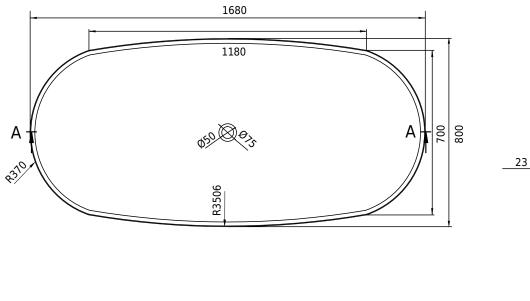

## Hornbæk 168 bathtub

## Hornbæk 168 bathtub

| SPECIFICATIONS                                                                                    |                            |
|---------------------------------------------------------------------------------------------------|----------------------------|
| SKU:                                                                                              | 40030039                   |
| EAN13:                                                                                            | 5700400300391              |
| Colour:                                                                                           | Matte white                |
| Litre:                                                                                            | 360 overflow               |
| Size product:                                                                                     | 53cm / 168cm / 80cm net    |
| Weight product:                                                                                   | 131kg net                  |
| Size packaging:                                                                                   | 68cm / 178cm / 90cm brutto |
| Weight packaging:                                                                                 | 176kg brutto               |
| Material:                                                                                         | Acovi® Solid Surface       |
| 10 year guarantee on Acovi ${ m I\!R}$ products against internal breakage and on colour fastness. |                            |
| Bathtub is inclusive waste, trap and 80cm drain hose.                                             |                            |

Bathtub has an overflow.

10 yeartimelessmadeguaranteedanishtoAcovi®designmeasure