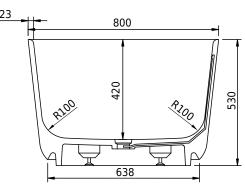

## Hornbæk 168 bathtub

## Hornbæk 168 bathtub

| SPECIFICATIONS                                                                                    |                            |
|---------------------------------------------------------------------------------------------------|----------------------------|
| SKU:                                                                                              | 40030039                   |
| EAN13:                                                                                            | 5700400300391              |
| Colour:                                                                                           | Matte white                |
| Litre:                                                                                            | 360 overflow               |
| Size product:                                                                                     | 53cm / 168cm / 80cm net    |
| Weight product:                                                                                   | 131kg net                  |
| Size packaging:                                                                                   | 68cm / 178cm / 90cm brutto |
| Weight packaging:                                                                                 | 176kg brutto               |
| Material:                                                                                         | Acovi® Solid Surface       |
| 10 year guarantee on Acovi ${ m I\!R}$ products against internal breakage and on colour fastness. |                            |
| Bathtub is inclusive waste, trap and 80cm drain hose.                                             |                            |