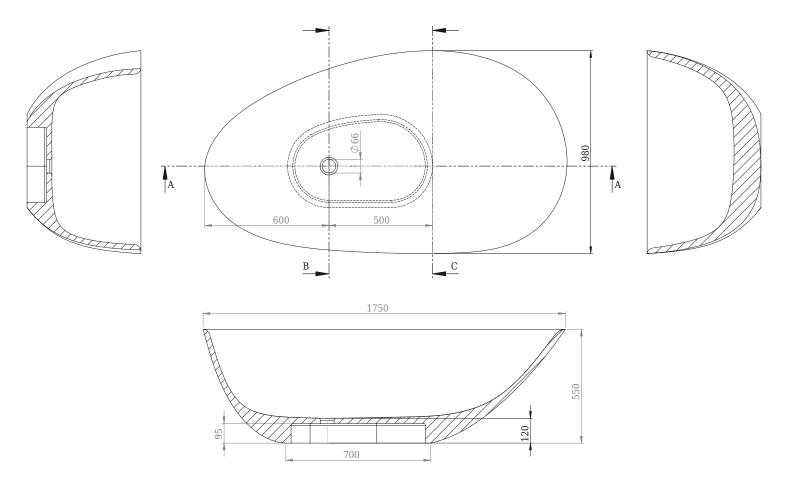

## Muschel bathtub

| SPECIFICATIONS                                                                         |                             |
|----------------------------------------------------------------------------------------|-----------------------------|
| SKU:                                                                                   | 40030040                    |
| EAN13:                                                                                 | 5700400300407               |
| Colour:                                                                                | Matte white                 |
| Litre:                                                                                 | 250 overflow                |
| Size product:                                                                          | 55cm / 175cm / 98cm netto   |
| Weight product:                                                                        | 220kg netto                 |
| Size packaging:                                                                        | 70cm / 184cm / 110cm brutto |
| Weight packaging:                                                                      | 260kg brutto                |
| Material:                                                                              | Acovi® Solid Surface        |
| 10 year guarantee on Acovi® products against internal breakage and on colour fastness. |                             |
| Bathtub is inclusive waste, trap and 80cm drain hose.                                  |                             |