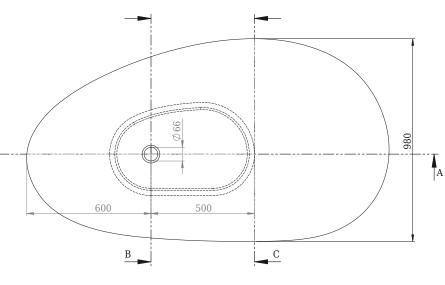

## Muschel bathtub

| SPECIFICATIONS                                                                         |                             |
|----------------------------------------------------------------------------------------|-----------------------------|
| SKU:                                                                                   | 40030040                    |
| EAN13:                                                                                 | 5700400300407               |
| Colour:                                                                                | Matte white                 |
| Litre:                                                                                 | 250 overflow                |
| Size product:                                                                          | 55cm / 175cm / 98cm net     |
| Weight product:                                                                        | 220kg net                   |
| Size packaging:                                                                        | 70cm / 184cm / 110cm brutto |
| Weight packaging:                                                                      | 260kg brutto                |
| Material:                                                                              | Acovi® Solid Surface        |
| 10 year guarantee on Acovi® products against internal breakage and on colour fastness. |                             |