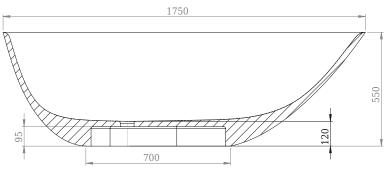

## Muschel bathtub

| SPECIFICATIONS                                                                         |                             |
|----------------------------------------------------------------------------------------|-----------------------------|
| SKU:                                                                                   | 40030040                    |
| EAN13:                                                                                 | 5700400300407               |
| Colour:                                                                                | Matte white                 |
| Litre:                                                                                 | 250 overflow                |
| Size product:                                                                          | 55cm / 175cm / 98cm net     |
| Weight product:                                                                        | 220kg net                   |
| Size packaging:                                                                        | 70cm / 184cm / 110cm brutto |
| Weight packaging:                                                                      | 260kg brutto                |
| Material:                                                                              | Acovi® Solid Surface        |
| 10 year guarantee on Acovi® products against internal breakage and on colour fastness. |                             |