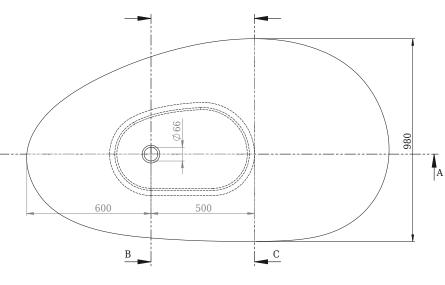

## Muschel bathtub

| SPECIFICATIONS                                                                         |                             |
|----------------------------------------------------------------------------------------|-----------------------------|
| SKU:                                                                                   | 40030040                    |
| EAN13:                                                                                 | 5700400300407               |
| Colour:                                                                                | Matte white                 |
| Litre:                                                                                 | 250 overflow                |
| Size product:                                                                          | 55cm / 175cm / 98cm netto   |
| Weight product:                                                                        | 220kg netto                 |
| Size packaging:                                                                        | 70cm / 184cm / 110cm brutto |
| Weight packaging:                                                                      | 260kg brutto                |
| Material:                                                                              | Acovi® Solid Surface        |
| 10 year guarantee on Acovi® products against internal breakage and on colour fastness. |                             |