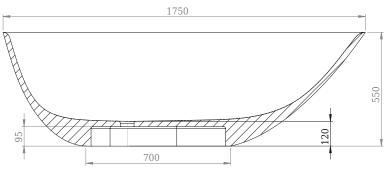

## Muschel bathtub

| SPECIFICATIONS                                                                         |                             |
|----------------------------------------------------------------------------------------|-----------------------------|
| SKU:                                                                                   | 40030040                    |
| EAN13:                                                                                 | 5700400300407               |
| Colour:                                                                                | Matte white                 |
| Litre:                                                                                 | 250 overflow                |
| Size product:                                                                          | 55cm / 175cm / 98cm netto   |
| Weight product:                                                                        | 220kg netto                 |
| Size packaging:                                                                        | 70cm / 184cm / 110cm brutto |
| Weight packaging:                                                                      | 260kg brutto                |
| Material:                                                                              | Acovi® Solid Surface        |
| 10 year guarantee on Acovi® products against internal breakage and on colour fastness. |                             |