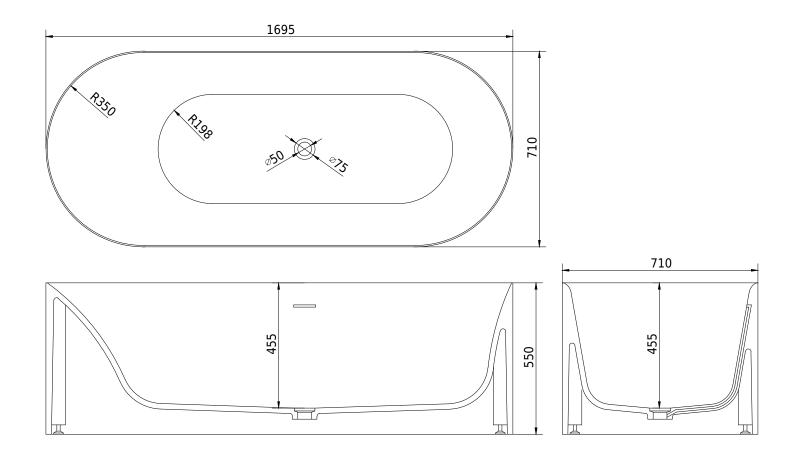

## SQ1 oval bathtub

## SQ1 oval bathtub

| SPECIFICATIONS                                                                         |                             |
|----------------------------------------------------------------------------------------|-----------------------------|
| SKU:                                                                                   | 40030041                    |
| EAN13:                                                                                 | 5700400300414               |
| Colour:                                                                                | Matte white                 |
| Litre:                                                                                 | 260 overflow                |
| Size product:                                                                          | 55cm / 169.5cm / 71cm netto |
| Weight product:                                                                        | 168kg netto                 |
| Size packaging:                                                                        | 70cm / 180cm / 81cm brutto  |
| Weight packaging:                                                                      | 213kg brutto                |
| Material:                                                                              | Acovi® Solid Surface        |
| 10 year guarantee on Acovi® products against internal breakage and on colour fastness. |                             |
| Bathtub is inclusive waste, trap and 80cm drain hose.                                  |                             |
| Bathtub has an overflow.                                                               |                             |