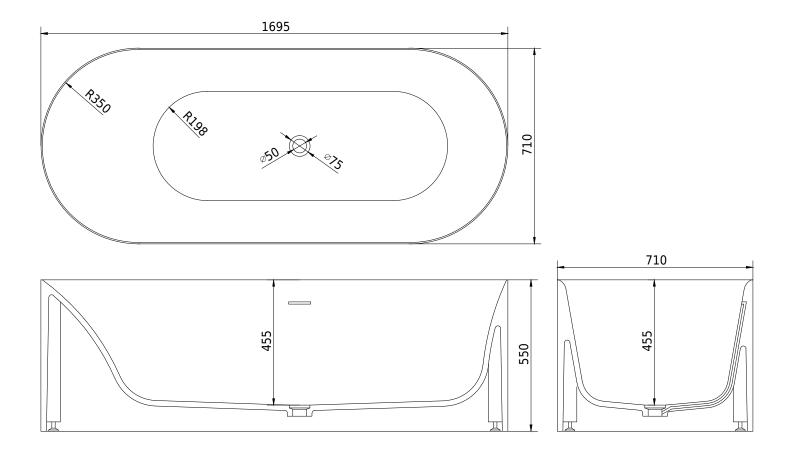

## SQ1 oval bathtub

| SPECIFICATIONS                                                                         |                            |
|----------------------------------------------------------------------------------------|----------------------------|
| SKU:                                                                                   | 40030041                   |
| EAN13:                                                                                 | 5700400300414              |
| Colour:                                                                                | Matte white                |
| Litre:                                                                                 | 260 overflow               |
| Size product:                                                                          | 55cm / 169.5cm / 71cm net  |
| Weight product:                                                                        | 168kg net                  |
| Size packaging:                                                                        | 70cm / 180cm / 81cm brutto |
| Weight packaging:                                                                      | 213kg brutto               |
| Material:                                                                              | Acovi® Solid Surface       |
| 10 year guarantee on Acovi® products against internal breakage and on colour fastness. |                            |
| Bathtub is inclusive waste, trap and 80cm drain hose.                                  |                            |

Bathtub has an overflow.

10 yeartimelessmadeguaranteedanishtoAcovi®designmeasure