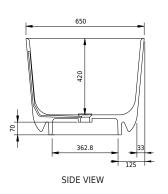

## Hornbæk 118

| SPECIFICATIONS                                                                         |                            |
|----------------------------------------------------------------------------------------|----------------------------|
| SKU:                                                                                   | 40030042                   |
| EAN13:                                                                                 | 5700400300421              |
| Colour:                                                                                |                            |
| Litre:                                                                                 | 180 overflow               |
| Size product:                                                                          | 53cm / 118cm / 65cm netto  |
| Weight product:                                                                        | 100kg netto                |
| Size packaging:                                                                        | 68cm / 128cm / 75cm brutto |
| Weight packaging:                                                                      | 140kg brutto               |
| Material:                                                                              | Acovi® Solid Surface       |
| 10 year guarantee on Acovi® products against internal breakage and on colour fastness. |                            |
| Bathtub is inclusive waste, trap and 80cm drain hose.                                  |                            |
| Bathtub has an overflow.                                                               |                            |