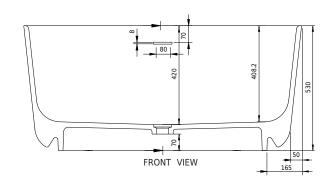

## Hornbæk 118

| SPECIFICATIONS                                                                         |                            |
|----------------------------------------------------------------------------------------|----------------------------|
| SKU:                                                                                   | 40030042                   |
| EAN13:                                                                                 | 5700400300421              |
| Colour:                                                                                |                            |
| Litre:                                                                                 | 180 overflow               |
| Size product:                                                                          | 53cm / 118cm / 65cm netto  |
| Weight product:                                                                        | 100kg netto                |
| Size packaging:                                                                        | 68cm / 128cm / 75cm brutto |
| Weight packaging:                                                                      | 140kg brutto               |
| Material:                                                                              | Acovi® Solid Surface       |
| 10 year guarantee on Acovi® products against internal breakage and on colour fastness. |                            |
| Bathtub is inclusive waste, trap and 80cm drain hose.                                  |                            |
| Bathtub has an overflow.                                                               |                            |