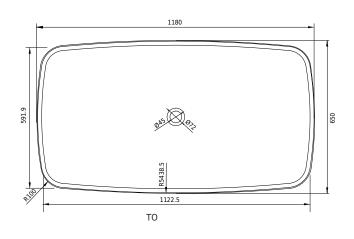

## Hornbæk 118

| SPECIFICATIONS                                                                         |                            |
|----------------------------------------------------------------------------------------|----------------------------|
| SKU:                                                                                   | 40030042                   |
| EAN13:                                                                                 | 5700400300421              |
| Colour:                                                                                |                            |
| Litre:                                                                                 | 180 overflow               |
| Size product:                                                                          | 53cm / 118cm / 65cm netto  |
| Weight product:                                                                        | 100kg netto                |
| Size packaging:                                                                        | 68cm / 128cm / 75cm brutto |
| Weight packaging:                                                                      | 140kg brutto               |
| Material:                                                                              | Acovi® Solid Surface       |
| 10 year guarantee on Acovi® products against internal breakage and on colour fastness. |                            |
| Bathtub is inclusive waste, trap and 80cm drain hose.                                  |                            |
| Bathtub has an overflow.                                                               |                            |