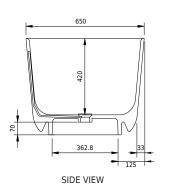

## Hornbæk 118 bathtub

| SPECIFICATIONS                                                                         |                            |
|----------------------------------------------------------------------------------------|----------------------------|
| SKU:                                                                                   | 40030042                   |
| EAN13:                                                                                 | 5700400300421              |
| Colour:                                                                                | Matte white                |
| Litre:                                                                                 | 180 overflow               |
| Size product:                                                                          | 53cm / 118cm / 65cm net    |
| Weight product:                                                                        | 100kg net                  |
| Size packaging:                                                                        | 68cm / 128cm / 75cm brutto |
| Weight packaging:                                                                      | 140kg brutto               |
| Material:                                                                              | Acovi® Solid Surface       |
| 10 year guarantee on Acovi® products against internal breakage and on colour fastness. |                            |
| Bathtub is inclusive waste, trap and 80cm drain hose.                                  |                            |
| Bathtub has an overflow.                                                               |                            |