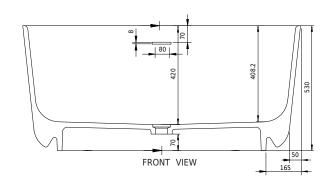

## Hornbæk 118 bathtub

| SPECIFICATIONS                                                                         |                            |
|----------------------------------------------------------------------------------------|----------------------------|
| SKU:                                                                                   | 40030042                   |
| EAN13:                                                                                 | 5700400300421              |
| Colour:                                                                                | Matte white                |
| Litre:                                                                                 | 180 overflow               |
| Size product:                                                                          | 53cm / 118cm / 65cm net    |
| Weight product:                                                                        | 100kg net                  |
| Size packaging:                                                                        | 68cm / 128cm / 75cm brutto |
| Weight packaging:                                                                      | 140kg brutto               |
| Material:                                                                              | Acovi® Solid Surface       |
| 10 year guarantee on Acovi® products against internal breakage and on colour fastness. |                            |
| Bathtub is inclusive waste, trap and 80cm drain hose.                                  |                            |
| Bathtub has an overflow.                                                               |                            |