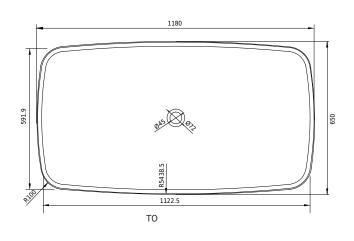

## Hornbæk 118 bathtub

| SPECIFICATIONS                                                                         |                            |
|----------------------------------------------------------------------------------------|----------------------------|
| SKU:                                                                                   | 40030042                   |
| EAN13:                                                                                 | 5700400300421              |
| Colour:                                                                                | Matte white                |
| Litre:                                                                                 | 180 overflow               |
| Size product:                                                                          | 53cm / 118cm / 65cm net    |
| Weight product:                                                                        | 100kg net                  |
| Size packaging:                                                                        | 68cm / 128cm / 75cm brutto |
| Weight packaging:                                                                      | 140kg brutto               |
| Material:                                                                              | Acovi® Solid Surface       |
| 10 year guarantee on Acovi® products against internal breakage and on colour fastness. |                            |
| Bathtub is inclusive waste, trap and 80cm drain hose.                                  |                            |
| Bathtub has an overflow.                                                               |                            |