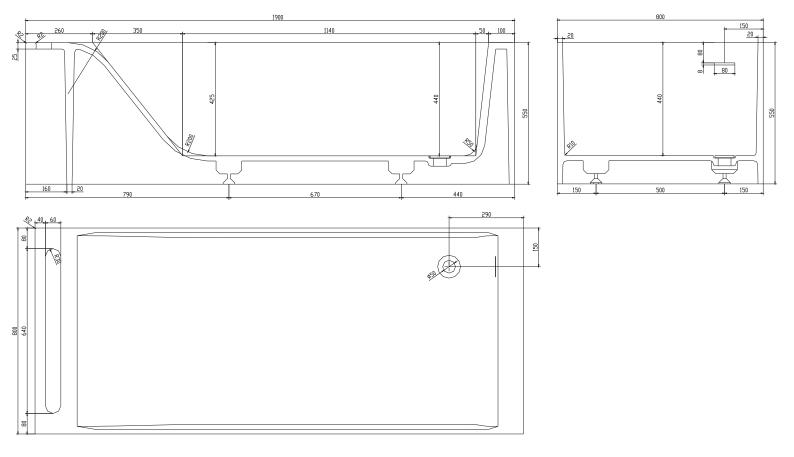

## Christianssand bathtub

| SPECIFICATIONS                                                                         |                            |
|----------------------------------------------------------------------------------------|----------------------------|
| SKU:                                                                                   | 40030015                   |
| EAN13:                                                                                 | 5700400300155              |
| Colour:                                                                                | Matte white                |
| Litre:                                                                                 | 310 overflow               |
| Size product:                                                                          | 55cm / 190cm / 80cm net    |
| Weight product:                                                                        | 180kg net                  |
| Size packaging:                                                                        | 70cm / 200cm / 90cm brutto |
| Weight packaging:                                                                      | 215kg brutto               |
| Material:                                                                              | Acovi® Solid Surface       |
| 10 year guarantee on Acovi® products against internal breakage and on colour fastness. |                            |
| Bathtub is inclusive waster tran and 80cm drain bese                                   |                            |

Bathtub is inclusive waste, trap and 80cm drain hose.

Bathtub has an overflow.

10 yeartimelessmadeguaranteedanishtoAcovi®designmeasure