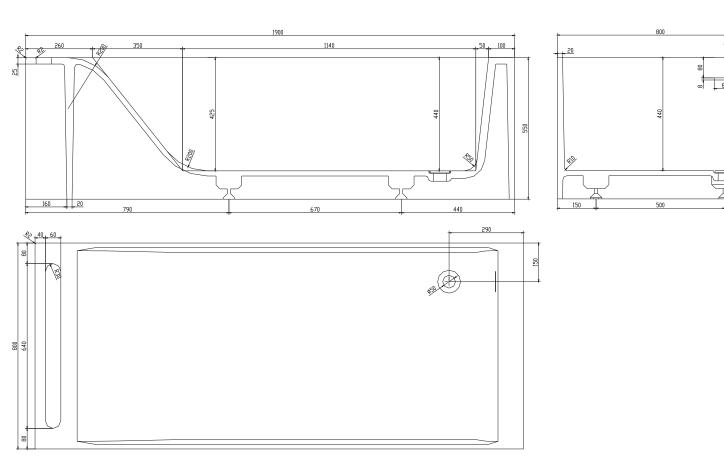

## Christianssand bathtub

| SPECIFICATIONS                                                                         |                            |
|----------------------------------------------------------------------------------------|----------------------------|
| SKU:                                                                                   | 40030015                   |
| EAN13:                                                                                 | 5700400300155              |
| Colour:                                                                                | Matte white                |
| Litre:                                                                                 | 310 overflow               |
| Size product:                                                                          | 55cm / 190cm / 80cm net    |
| Weight product:                                                                        | 180kg net                  |
| Size packaging:                                                                        | 70cm / 200cm / 90cm brutto |
| Weight packaging:                                                                      | 215kg brutto               |
| Material:                                                                              | Acovi® Solid Surface       |
| 10 year guarantee on Acovi® products against internal breakage and on colour fastness. |                            |
| Bathtub is inclusive waste, trap and 80cm drain hose.                                  |                            |
| Bathtub has an overflow.                                                               |                            |