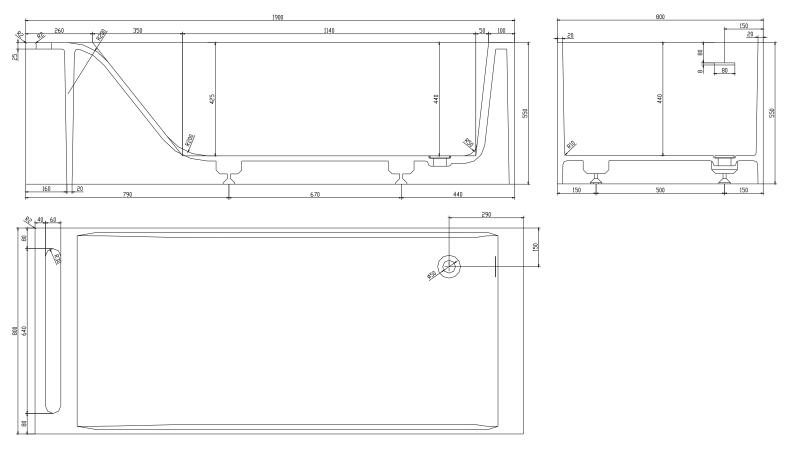

## Christianssand bathtub

| SPECIFICATIONS                                                                         |                            |
|----------------------------------------------------------------------------------------|----------------------------|
| SKU:                                                                                   | 40030015                   |
| EAN13:                                                                                 | 5700400300155              |
| Colour:                                                                                | Matte white                |
| Litre:                                                                                 | 310 overflow               |
| Size product:                                                                          | 55cm / 190cm / 80cm netto  |
| Weight product:                                                                        | 180kg netto                |
| Size packaging:                                                                        | 70cm / 200cm / 90cm brutto |
| Weight packaging:                                                                      | 215kg brutto               |
| Material:                                                                              | Acovi® Solid Surface       |
| 10 year guarantee on Acovi® products against internal breakage and on colour fastness. |                            |
| Bathtub is inclusive waste, trap and 80cm drain hose.                                  |                            |

Bathtub has an overflow.

10 yeartimelessmadeguaranteedanishtoAcovi®designmeasure