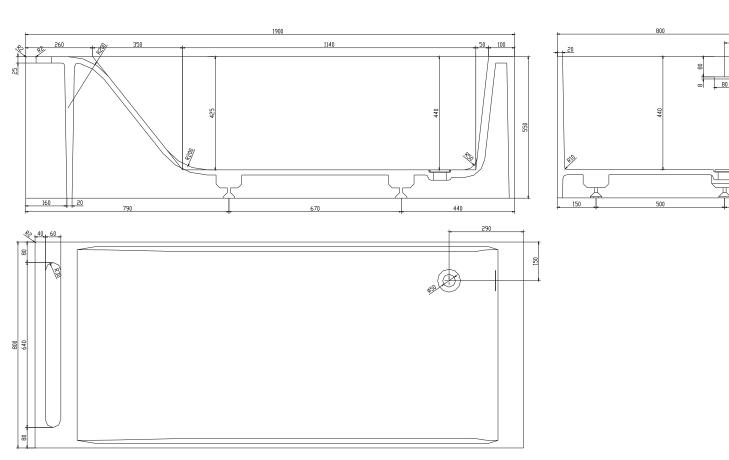

## **Christianssand Bathtub**

| SPECIFICATIONS                                                                         |                            |
|----------------------------------------------------------------------------------------|----------------------------|
| SKU:                                                                                   | 40030015                   |
| EAN13:                                                                                 | 5700400300155              |
| Colour:                                                                                |                            |
| Litre:                                                                                 | 310 overflow               |
| Size product:                                                                          | 55cm / 190cm / 80cm netto  |
| Weight product:                                                                        | 180kg netto                |
| Size packaging:                                                                        | 70cm / 200cm / 90cm brutto |
| Weight packaging:                                                                      | 215kg brutto               |
| Material:                                                                              | Acovi® Solid Surface       |
| 10 year guarantee on Acovi® products against internal breakage and on colour fastness. |                            |
| Bathtub is inclusive waste, trap and 80cm drain hose.                                  |                            |
| Bathtub has an overflow.                                                               |                            |