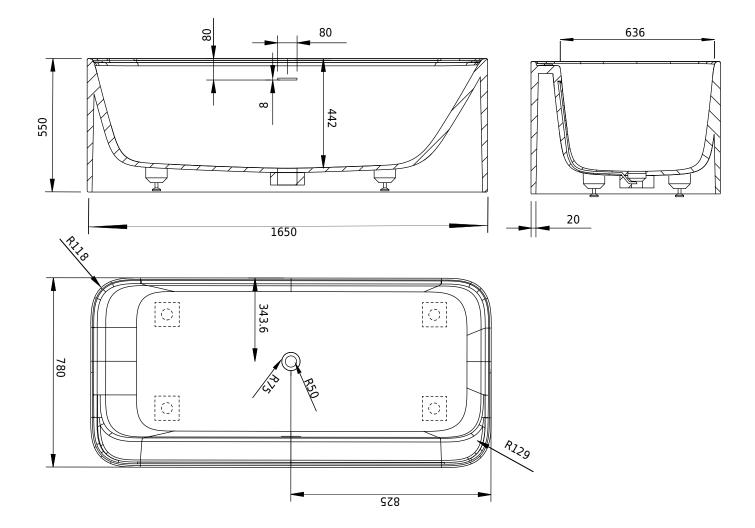

## Yuno bathtub

| SPECIFICATIONS                                                                                           |                            |
|----------------------------------------------------------------------------------------------------------|----------------------------|
|                                                                                                          |                            |
| SKU:                                                                                                     | 40030047                   |
| EAN13:                                                                                                   | 5700400300476              |
| Colour:                                                                                                  | Matte white                |
| Litre:                                                                                                   | 350 overflow               |
| Size product:                                                                                            | 55cm / 165cm / 78cm netto  |
| Weight product:                                                                                          | 223kg netto                |
| Size packaging:                                                                                          | 70cm / 175cm / 88cm brutto |
| Weight packaging:                                                                                        | 239kg brutto               |
| Material:                                                                                                | Acovi® Solid Surface       |
| 10 year guarantee on Acovi ${ m \circledast}$ products against internal breakage and on colour fastness. |                            |
| Pathtub is inclusive waster tran and 80cm drain base                                                     |                            |

Bathtub is inclusive waste, trap and 80cm drain hose.

Bathtub has an overflow.

10 yeartimelessmadeguaranteedanishtoAcovi®designmeasure