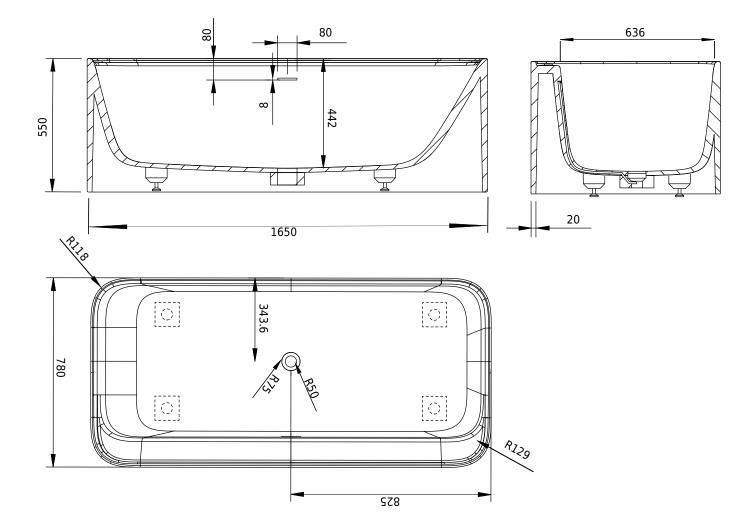

## Yuno bathtub

| SPECIFICATIONS                                                                         |                            |
|----------------------------------------------------------------------------------------|----------------------------|
| SKU:                                                                                   | 40030047                   |
| EAN13:                                                                                 | 5700400300476              |
| Colour:                                                                                | Matte white                |
| Litre:                                                                                 | 350 overflow               |
| Size product:                                                                          | 55cm / 165cm / 78cm net    |
| Weight product:                                                                        | 223kg net                  |
| Size packaging:                                                                        | 70cm / 175cm / 88cm brutto |
| Weight packaging:                                                                      | 239kg brutto               |
| Material:                                                                              | Acovi® Solid Surface       |
| 10 year guarantee on Acovi® products against internal breakage and on colour fastness. |                            |
|                                                                                        |                            |

Bathtub is inclusive waste, trap and 80cm drain hose.

Bathtub has an overflow.

10 yeartimelessmadeguaranteedanishtoAcovi®designmeasure