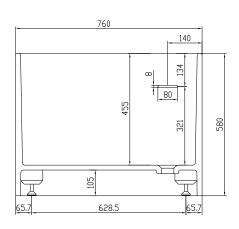

## Lövestad 180 bathtub

| SPECIFICATIONS                                                                         |                            |
|----------------------------------------------------------------------------------------|----------------------------|
| SKU:                                                                                   | 40030010                   |
| EAN13:                                                                                 | 5700400300100              |
| Colour:                                                                                | Matte white                |
| Litre:                                                                                 | 350 overflow               |
| Size product:                                                                          | 58cm / 180cm / 76cm netto  |
| Weight product:                                                                        | 170kg netto                |
| Size packaging:                                                                        | 73cm / 190cm / 86cm brutto |
| Weight packaging:                                                                      | 215kg brutto               |
| Material:                                                                              | Acovi® Solid Surface       |
| 10 year guarantee on Acovi® products against internal breakage and on colour fastness. |                            |
| Bathtub is inclusive waste, trap and 80cm drain hose.                                  |                            |
| Bathtub has an overflow.                                                               |                            |