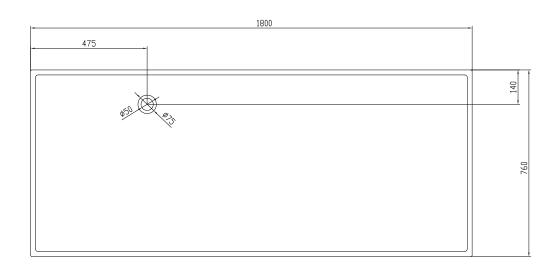

## Lövestad 180 bathtub

| SPECIFICATIONS                                                                         |                            |
|----------------------------------------------------------------------------------------|----------------------------|
| SKU:                                                                                   | 40030010                   |
| EAN13:                                                                                 | 5700400300100              |
| Colour:                                                                                | Matte white                |
| Litre:                                                                                 | 350 overflow               |
| Size product:                                                                          | 58cm / 180cm / 76cm netto  |
| Weight product:                                                                        | 170kg netto                |
| Size packaging:                                                                        | 73cm / 190cm / 86cm brutto |
| Weight packaging:                                                                      | 215kg brutto               |
| Material:                                                                              | Acovi® Solid Surface       |
| 10 year guarantee on Acovi® products against internal breakage and on colour fastness. |                            |
| Bathtub is inclusive waste, trap and 80cm drain hose.                                  |                            |
| Bathtub has an overflow.                                                               |                            |