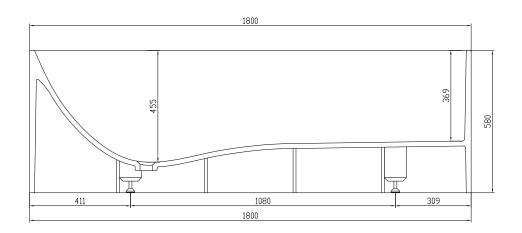

## Lövestad 180 bathtub

| SPECIFICATIONS                                                                         |                            |
|----------------------------------------------------------------------------------------|----------------------------|
| SKU:                                                                                   | 40030010                   |
| EAN13:                                                                                 | 5700400300100              |
| Colour:                                                                                | Matte white                |
| Litre:                                                                                 | 350 overflow               |
| Size product:                                                                          | 58cm / 180cm / 76cm netto  |
| Weight product:                                                                        | 170kg netto                |
| Size packaging:                                                                        | 73cm / 190cm / 86cm brutto |
| Weight packaging:                                                                      | 215kg brutto               |
| Material:                                                                              | Acovi® Solid Surface       |
| 10 year guarantee on Acovi® products against internal breakage and on colour fastness. |                            |
| Bathtub is inclusive waste, trap and 80cm drain hose.                                  |                            |
| Bathtub has an overflow.                                                               |                            |