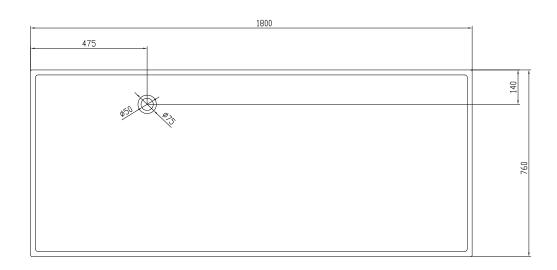

## Lövestad 180 bathtub

| SPECIFICATIONS                                                                         |                            |
|----------------------------------------------------------------------------------------|----------------------------|
| SKU:                                                                                   | 40030010                   |
| EAN13:                                                                                 | 5700400300100              |
| Colour:                                                                                | Matte white                |
| Litre:                                                                                 | 350 overflow               |
| Size product:                                                                          | 58cm / 180cm / 76cm net    |
| Weight product:                                                                        | 170kg net                  |
| Size packaging:                                                                        | 73cm / 190cm / 86cm brutto |
| Weight packaging:                                                                      | 215kg brutto               |
| Material:                                                                              | Acovi® Solid Surface       |
| 10 year guarantee on Acovi® products against internal breakage and on colour fastness. |                            |
| Bathtub is inclusive waste, trap and 80cm drain hose.                                  |                            |
| Bathtub has an overflow.                                                               |                            |