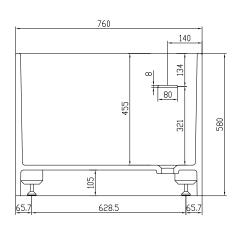

## Lövestad 180 bathtub

| SPECIFICATIONS                                                                         |                            |
|----------------------------------------------------------------------------------------|----------------------------|
| SKU:                                                                                   | 40030010                   |
| EAN13:                                                                                 | 5700400300100              |
| Colour:                                                                                | Matte white                |
| Litre:                                                                                 | 350 overflow               |
| Size product:                                                                          | 58cm / 180cm / 76cm net    |
| Weight product:                                                                        | 170kg net                  |
| Size packaging:                                                                        | 73cm / 190cm / 86cm brutto |
| Weight packaging:                                                                      | 215kg brutto               |
| Material:                                                                              | Acovi® Solid Surface       |
| 10 year guarantee on Acovi® products against internal breakage and on colour fastness. |                            |
| Bathtub is inclusive waste, trap and 80cm drain hose.                                  |                            |
| Bathtub has an overflow.                                                               |                            |