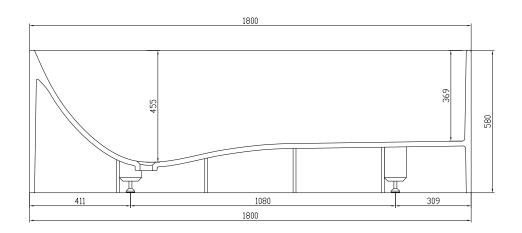

## Lövestad 180 bathtub

| SPECIFICATIONS                                                                         |                            |
|----------------------------------------------------------------------------------------|----------------------------|
| SKU:                                                                                   | 40030010                   |
| EAN13:                                                                                 | 5700400300100              |
| Colour:                                                                                | Matte white                |
| Litre:                                                                                 | 350 overflow               |
| Size product:                                                                          | 58cm / 180cm / 76cm net    |
| Weight product:                                                                        | 170kg net                  |
| Size packaging:                                                                        | 73cm / 190cm / 86cm brutto |
| Weight packaging:                                                                      | 215kg brutto               |
| Material:                                                                              | Acovi® Solid Surface       |
| 10 year guarantee on Acovi® products against internal breakage and on colour fastness. |                            |
| Bathtub is inclusive waste, trap and 80cm drain hose.                                  |                            |
| Bathtub has an overflow.                                                               |                            |