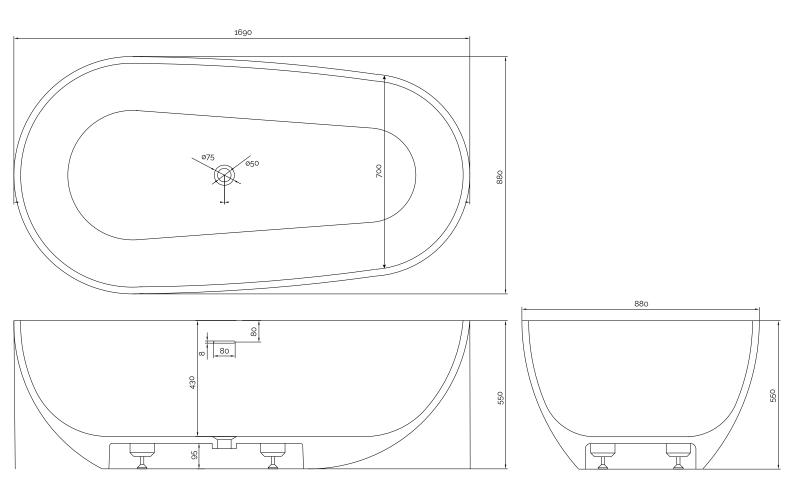

## Helsinki bathtub

| SPECIFICATIONS                                                                         |                            |
|----------------------------------------------------------------------------------------|----------------------------|
| SKU:                                                                                   | 40030058                   |
| EAN13:                                                                                 | 5700400300582              |
| Colour:                                                                                |                            |
| Litre:                                                                                 | 300 overflow               |
| Size product:                                                                          | 55cm / 169cm / 88cm netto  |
| Weight product:                                                                        | 165kg netto                |
| Size packaging:                                                                        | 70cm / 179cm / 98cm brutto |
| Weight packaging:                                                                      | 205kg brutto               |
| Material:                                                                              | Acovi® Solid Surface       |
| 10 year guarantee on Acovi® products against internal breakage and on colour fastness. |                            |
| Bathtub is inclusive waste, trap and 80cm drain hose.                                  |                            |
| Bathtub has an overflow.                                                               |                            |