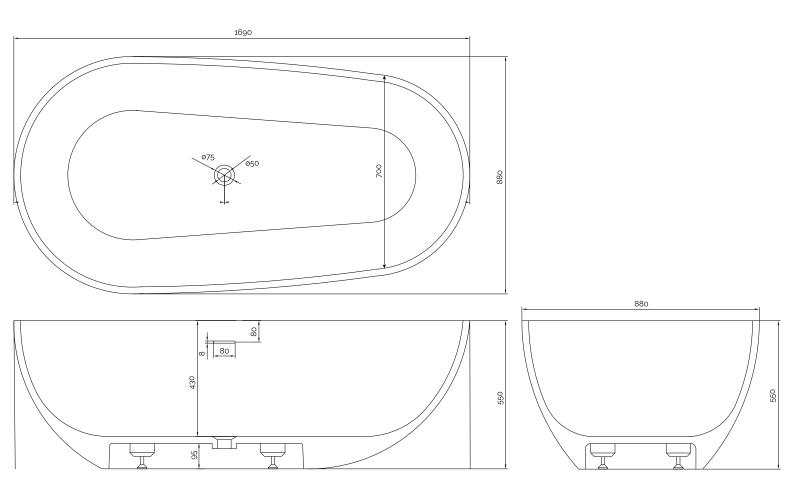

## Helsinki bathtub

| SPECIFICATIONS                                                                         |                            |
|----------------------------------------------------------------------------------------|----------------------------|
| SKU:                                                                                   | 40030058                   |
| EAN13:                                                                                 | 5700400300582              |
| Colour:                                                                                | Matte black/matte white    |
| Litre:                                                                                 | 300 overflow               |
| Size product:                                                                          | 55cm / 169cm / 88cm net    |
| Weight product:                                                                        | 165kg net                  |
| Size packaging:                                                                        | 70cm / 179cm / 98cm brutto |
| Weight packaging:                                                                      | 205kg brutto               |
| Material:                                                                              | Acovi® Solid Surface       |
| 10 year guarantee on Acovi® products against internal breakage and on colour fastness. |                            |
| Bathtub is inclusive waste, trap and 80cm drain hose.                                  |                            |
| Bathtub has an overflow.                                                               |                            |