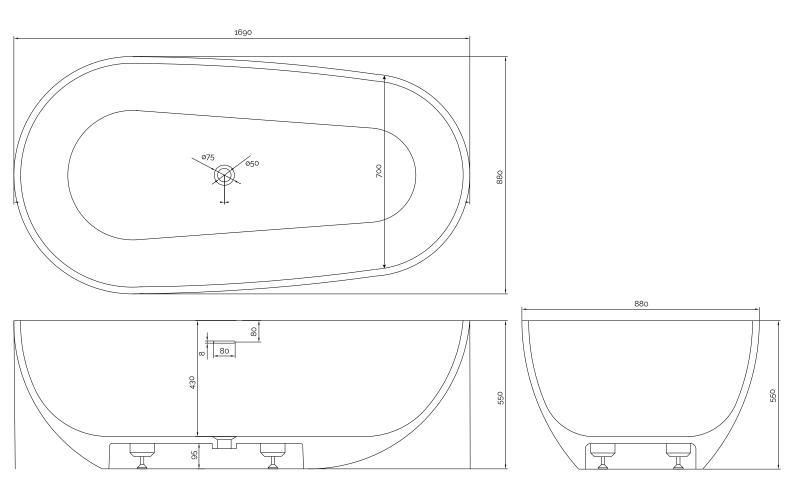

## Helsinki bathtub

| SPECIFICATIONS                                                                         |                            |
|----------------------------------------------------------------------------------------|----------------------------|
| SKU:                                                                                   | 40030058                   |
| EAN13:                                                                                 | 5700400300582              |
| Colour:                                                                                |                            |
| Litre:                                                                                 | 300 overflow               |
| Size product:                                                                          | 55cm / 169cm / 88cm net    |
| Weight product:                                                                        | 165kg net                  |
| Size packaging:                                                                        | 70cm / 179cm / 98cm brutto |
| Weight packaging:                                                                      | 205kg brutto               |
| Material:                                                                              | Acovi® Solid Surface       |
| 10 year guarantee on Acovi® products against internal breakage and on colour fastness. |                            |
| Bathtub is inclusive waste, trap and 80cm drain hose.                                  |                            |
| Bathtub has an overflow.                                                               |                            |