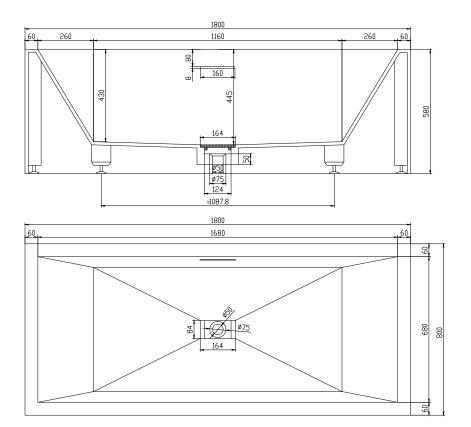

## Fredensborg bathtub

| SPECIFICATIONS                                                                         |                            |
|----------------------------------------------------------------------------------------|----------------------------|
| SKU:                                                                                   | 40030012                   |
| EAN13:                                                                                 | 5700400300124              |
| Colour:                                                                                | Matte white                |
| Litre:                                                                                 | 290 overflow               |
| Size product:                                                                          | 58cm / 180cm / 80cm net    |
| Weight product:                                                                        | 195kg net                  |
| Size packaging:                                                                        | 73cm / 190cm / 90cm brutto |
| Weight packaging:                                                                      | 235kg brutto               |
| Material:                                                                              | Acovi® Solid Surface       |
| 10 year guarantee on Acovi® products against internal breakage and on colour fastness. |                            |
| Bathtub is inclusive waste, trap and 80cm drain hose.                                  |                            |
| Bathtub has an overflow.                                                               |                            |