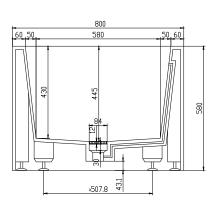

## Fredensborg bathtub

| SPECIFICATIONS                                                                         |                            |
|----------------------------------------------------------------------------------------|----------------------------|
| SKU:                                                                                   | 40030012                   |
| EAN13:                                                                                 | 5700400300124              |
| Colour:                                                                                | Matte white                |
| Litre:                                                                                 | 290 overflow               |
| Size product:                                                                          | 58cm / 180cm / 80cm net    |
| Weight product:                                                                        | 195kg net                  |
| Size packaging:                                                                        | 73cm / 190cm / 90cm brutto |
| Weight packaging:                                                                      | 235kg brutto               |
| Material:                                                                              | Acovi® Solid Surface       |
| 10 year guarantee on Acovi® products against internal breakage and on colour fastness. |                            |
| Bathtub is inclusive waste, trap and 80cm drain hose.                                  |                            |
| Bathtub has an overflow.                                                               |                            |