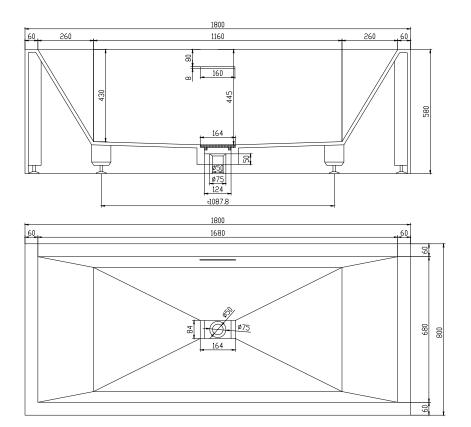

## Fredensborg bathtub

| SPECIFICATIONS                                                                         |                            |
|----------------------------------------------------------------------------------------|----------------------------|
| SKU:                                                                                   | 40030012                   |
| EAN13:                                                                                 | 5700400300124              |
| Colour:                                                                                | Matte white                |
| Litre:                                                                                 | 290 overflow               |
| Size product:                                                                          | 58cm / 180cm / 80cm netto  |
| Weight product:                                                                        | 195kg netto                |
| Size packaging:                                                                        | 73cm / 190cm / 90cm brutto |
| Weight packaging:                                                                      | 235kg brutto               |
| Material:                                                                              | Acovi® Solid Surface       |
| 10 year guarantee on Acovi® products against internal breakage and on colour fastness. |                            |
| Bathtub is inclusive waste, trap and 80cm drain hose.                                  |                            |
| Bathtub has an overflow.                                                               |                            |