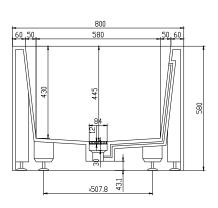

## Fredensborg bathtub

| SPECIFICATIONS                                                                         |                            |
|----------------------------------------------------------------------------------------|----------------------------|
| SKU:                                                                                   | 40030012                   |
| EAN13:                                                                                 | 5700400300124              |
| Colour:                                                                                | Matte white                |
| Litre:                                                                                 | 290 overflow               |
| Size product:                                                                          | 58cm / 180cm / 80cm netto  |
| Weight product:                                                                        | 195kg netto                |
| Size packaging:                                                                        | 73cm / 190cm / 90cm brutto |
| Weight packaging:                                                                      | 235kg brutto               |
| Material:                                                                              | Acovi® Solid Surface       |
| 10 year guarantee on Acovi® products against internal breakage and on colour fastness. |                            |
| Bathtub is inclusive waste, trap and 80cm drain hose.                                  |                            |
| Bathtub has an overflow.                                                               |                            |