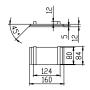

## Fredensborg bathtub

| SPECIFICATIONS                                                                         |                            |
|----------------------------------------------------------------------------------------|----------------------------|
| SKU:                                                                                   | 40030012                   |
| EAN13:                                                                                 | 5700400300124              |
| Colour:                                                                                | Matte white                |
| Litre:                                                                                 | 290 overflow               |
| Size product:                                                                          | 58cm / 180cm / 80cm netto  |
| Weight product:                                                                        | 195kg netto                |
| Size packaging:                                                                        | 73cm / 190cm / 90cm brutto |
| Weight packaging:                                                                      | 235kg brutto               |
| Material:                                                                              | Acovi® Solid Surface       |
| 10 year guarantee on Acovi® products against internal breakage and on colour fastness. |                            |
| Bathtub is inclusive waste, trap and 80cm drain hose.                                  |                            |
| Bathtub has an overflow.                                                               |                            |