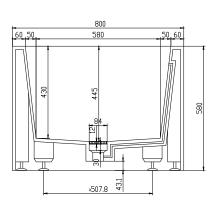

## Fredensborg bathtub

| SPECIFICATIONS                                                                         |                            |
|----------------------------------------------------------------------------------------|----------------------------|
| SKU:                                                                                   | 40030012                   |
| EAN13:                                                                                 | 5700400300124              |
| Colour:                                                                                |                            |
| Litre:                                                                                 | 290 overflow               |
| Size product:                                                                          | 58cm / 180cm / 80cm netto  |
| Weight product:                                                                        | 195kg netto                |
| Size packaging:                                                                        | 73cm / 190cm / 90cm brutto |
| Weight packaging:                                                                      | 235kg brutto               |
| Material:                                                                              | Acovi® Solid Surface       |
| 10 year guarantee on Acovi® products against internal breakage and on colour fastness. |                            |
| Bathtub is inclusive waste, trap and 80cm drain hose.                                  |                            |
| Bathtub has an overflow.                                                               |                            |