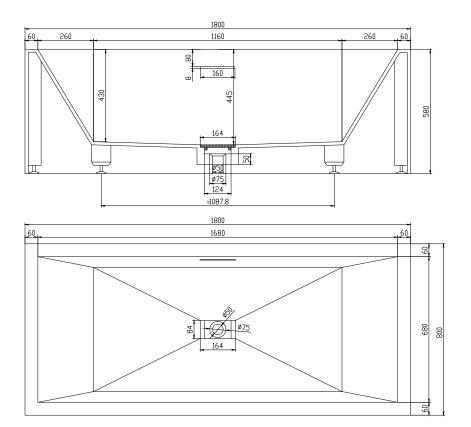

## Fredensborg bathtub

| SPECIFICATIONS                                                                         |                            |
|----------------------------------------------------------------------------------------|----------------------------|
| SKU:                                                                                   | 40030012                   |
| EAN13:                                                                                 | 5700400300124              |
| Colour:                                                                                |                            |
| Litre:                                                                                 | 290 overflow               |
| Size product:                                                                          | 58cm / 180cm / 80cm netto  |
| Weight product:                                                                        | 195kg netto                |
| Size packaging:                                                                        | 73cm / 190cm / 90cm brutto |
| Weight packaging:                                                                      | 235kg brutto               |
| Material:                                                                              | Acovi® Solid Surface       |
| 10 year guarantee on Acovi® products against internal breakage and on colour fastness. |                            |
| Bathtub is inclusive waste, trap and 80cm drain hose.                                  |                            |
| Bathtub has an overflow.                                                               |                            |