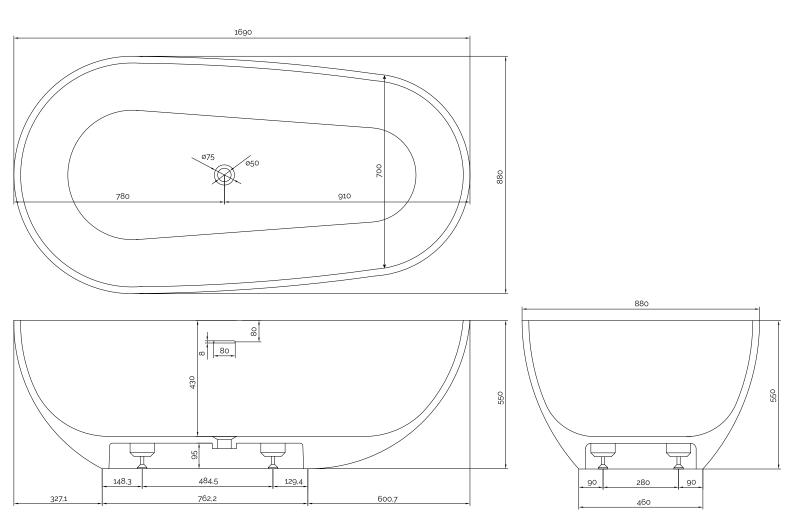

## Hammershus bathtub

| SPECIFICATIONS                                                                                                  |  |
|-----------------------------------------------------------------------------------------------------------------|--|
| 40030014                                                                                                        |  |
| 5700400300148                                                                                                   |  |
|                                                                                                                 |  |
| 300 overflow                                                                                                    |  |
| 55cm / 169cm / 88cm netto                                                                                       |  |
| 165kg netto                                                                                                     |  |
| 70cm / 179cm / 98cm brutto                                                                                      |  |
| 205kg brutto                                                                                                    |  |
| Acovi® Solid Surface                                                                                            |  |
| 10 year guarantee on Acovi $\ensuremath{\mathbb{R}}$ products against internal breakage and on colour fastness. |  |
| Bathtub is inclusive waste, trap and 80cm drain hose.                                                           |  |
|                                                                                                                 |  |

Bathtub has an overflow.

10 yeartimelessmadeguaranteedanishtoAcovi®designmeasure