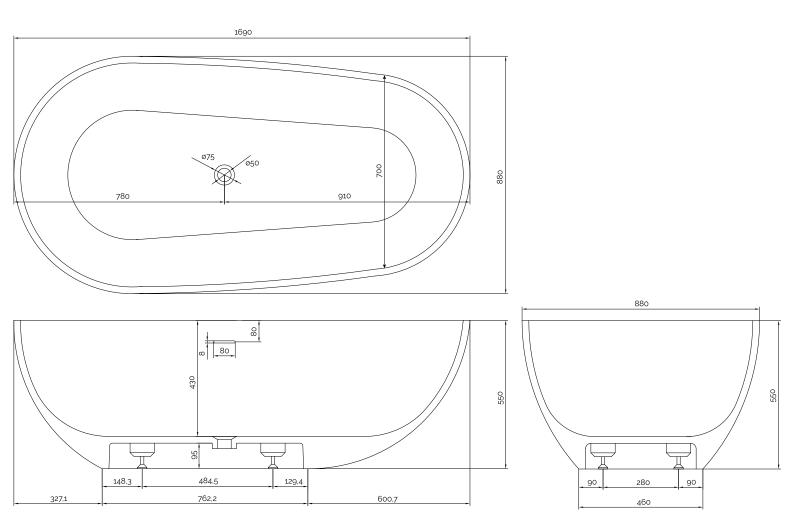

## Hammershus bathtub

| SPECIFICATIONS                                                                         |                            |
|----------------------------------------------------------------------------------------|----------------------------|
| SKU:                                                                                   | 40030014                   |
| EAN13:                                                                                 | 5700400300148              |
| Colour:                                                                                | Matte white                |
| Litre:                                                                                 | 300 overflow               |
| Size product:                                                                          | 55cm / 169cm / 88cm net    |
| Weight product:                                                                        | 165kg net                  |
| Size packaging:                                                                        | 70cm / 179cm / 98cm brutto |
| Weight packaging:                                                                      | 205kg brutto               |
| Material:                                                                              | Acovi® Solid Surface       |
| 10 year guarantee on Acovi® products against internal breakage and on colour fastness. |                            |
| Bathtub is inclusive waste, trap and 80cm drain hose.                                  |                            |

Bathtub has an overflow.

10 yeartimelessmadeguaranteedanishtoAcovi®designmeasure