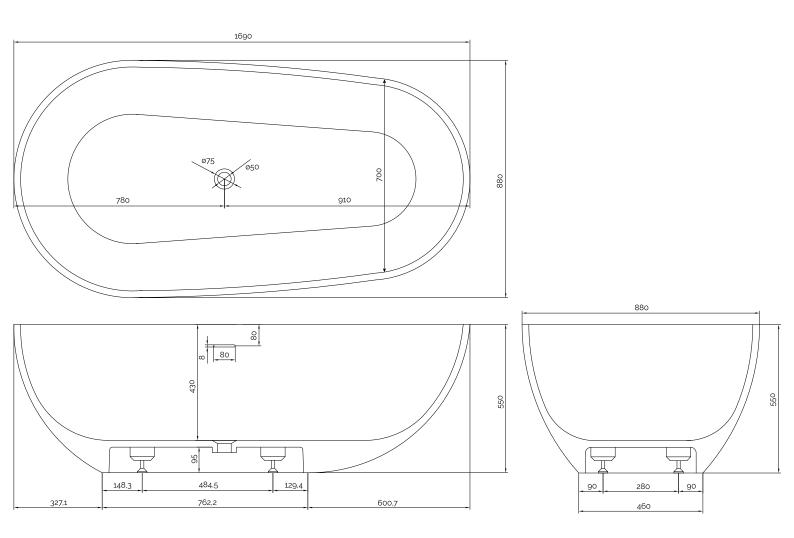

## Hammershus bathtub

| SPECIFICATIONS                                                                         |                            |
|----------------------------------------------------------------------------------------|----------------------------|
| SKU:                                                                                   | 40030014                   |
| EAN13:                                                                                 | 5700400300148              |
| Colour:                                                                                | Matte white                |
| Litre:                                                                                 | 300 overflow               |
| Size product:                                                                          | 55cm / 169cm / 88cm netto  |
| Weight product:                                                                        | 165kg netto                |
| Size packaging:                                                                        | 70cm / 179cm / 98cm brutto |
| Weight packaging:                                                                      | 205kg brutto               |
| Material:                                                                              | Acovi® Solid Surface       |
| 10 year guarantee on Acovi® products against internal breakage and on colour fastness. |                            |
| Bathtub is inclusive waste, trap and 80cm drain hose.                                  |                            |
| Bathtub has an overflow.                                                               |                            |