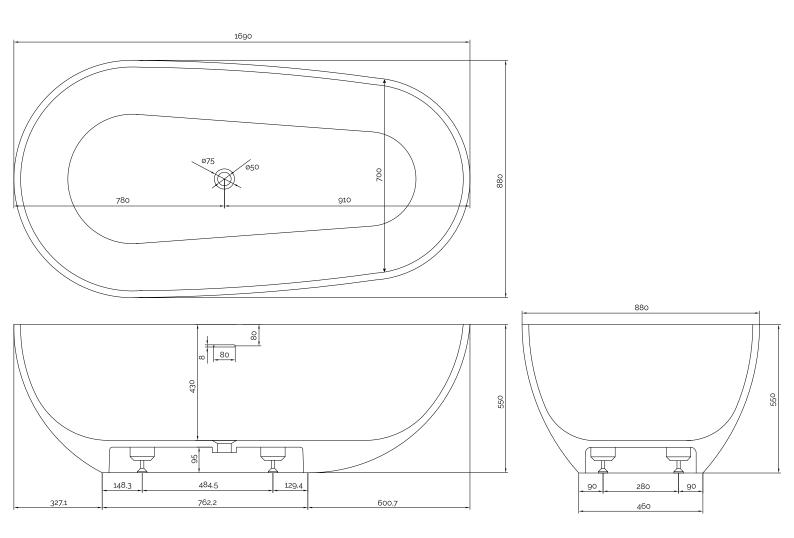

## Hammershus bathtub

| SPECIFICATIONS                                                                         |                            |
|----------------------------------------------------------------------------------------|----------------------------|
| SKU:                                                                                   | 40030014                   |
| EAN13:                                                                                 | 5700400300148              |
| Colour:                                                                                |                            |
| Litre:                                                                                 | 300 overflow               |
| Size product:                                                                          | 55cm / 169cm / 88cm netto  |
| Weight product:                                                                        | 165kg netto                |
| Size packaging:                                                                        | 70cm / 179cm / 98cm brutto |
| Weight packaging:                                                                      | 205kg brutto               |
| Material:                                                                              | Acovi® Solid Surface       |
| 10 year guarantee on Acovi® products against internal breakage and on colour fastness. |                            |
| Bathtub is inclusive waste, trap and 80cm drain hose.                                  |                            |
| Bathtub has an overflow.                                                               |                            |