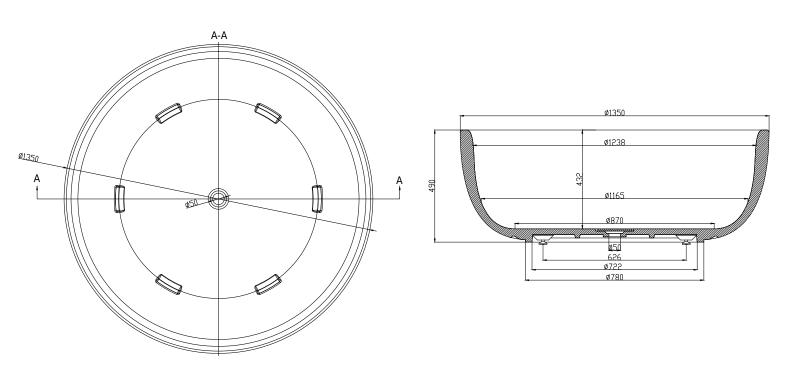

## Tromsø bathtub

| SPECIFICATIONS                                                                         |                             |
|----------------------------------------------------------------------------------------|-----------------------------|
| SKU:                                                                                   | 40030004                    |
| EAN13:                                                                                 | 5700400300049               |
| Colour:                                                                                | Matte white                 |
| Litre:                                                                                 | 400 overflow                |
| Size product:                                                                          | 48cm / 135cm / 135cm net    |
| Weight product:                                                                        | 150kg net                   |
| Size packaging:                                                                        | 64cm / 145cm / 145cm brutto |
| Weight packaging:                                                                      | 195kg brutto                |
| Material:                                                                              | Acovi® Solid Surface        |
| 10 year guarantee on Acovi® products against internal breakage and on colour fastness. |                             |
| Bathtub is inclusive waste, trap and 80cm drain hose.                                  |                             |