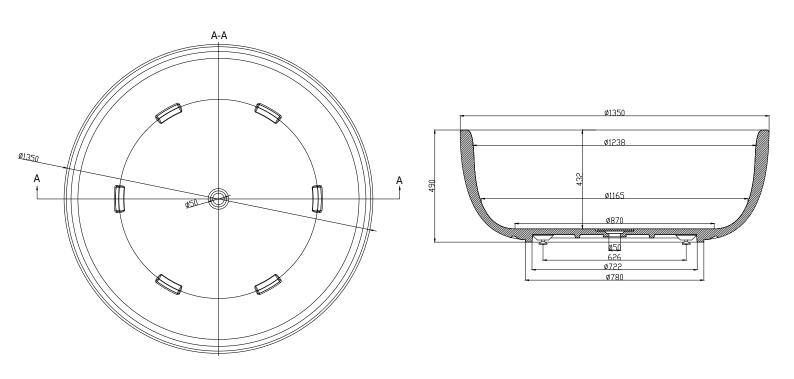

## Tromsø bathtub

| SPECIFICATIONS                                                                         |                             |
|----------------------------------------------------------------------------------------|-----------------------------|
| SKU:                                                                                   | 40030004                    |
| EAN13:                                                                                 | 5700400300049               |
| Colour:                                                                                | Matte white                 |
| Litre:                                                                                 | 400 overflow                |
| Size product:                                                                          | 48cm / 135cm / 135cm netto  |
| Weight product:                                                                        | 150kg netto                 |
| Size packaging:                                                                        | 64cm / 145cm / 145cm brutto |
| Weight packaging:                                                                      | 195kg brutto                |
| Material:                                                                              | Acovi® Solid Surface        |
| 10 year guarantee on Acovi® products against internal breakage and on colour fastness. |                             |
| Bathtub is inclusive waste, trap and 80cm drain hose.                                  |                             |