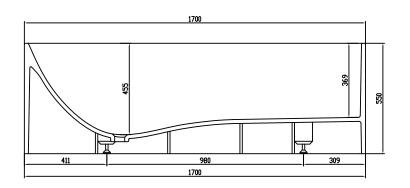

## Lövestad 170 bathtub

| SPECIFICATIONS                                                                         |                            |
|----------------------------------------------------------------------------------------|----------------------------|
| SKU:                                                                                   | 40030006                   |
| EAN13:                                                                                 | 5700400300063              |
| Colour:                                                                                | Matte white                |
| Litre:                                                                                 | 310 overflow               |
| Size product:                                                                          | 55cm / 170cm / 72cm netto  |
| Weight product:                                                                        | 150kg netto                |
| Size packaging:                                                                        | 70cm / 180cm / 82cm brutto |
| Weight packaging:                                                                      | 195kg brutto               |
| Material:                                                                              | Acovi® Solid Surface       |
| 10 year guarantee on Acovi® products against internal breakage and on colour fastness. |                            |
| Bathtub is inclusive waste, trap and 80cm drain hose.                                  |                            |
| Bathtub has an overflow.                                                               |                            |