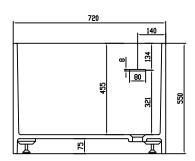

## Lövestad 170 bathtub

| SPECIFICATIONS                                                                         |                            |
|----------------------------------------------------------------------------------------|----------------------------|
| SKU:                                                                                   | 40030006                   |
| EAN13:                                                                                 | 5700400300063              |
| Colour:                                                                                | Matte white                |
| Litre:                                                                                 | 310 overflow               |
| Size product:                                                                          | 55cm / 170cm / 72cm netto  |
| Weight product:                                                                        | 150kg netto                |
| Size packaging:                                                                        | 70cm / 180cm / 82cm brutto |
| Weight packaging:                                                                      | 195kg brutto               |
| Material:                                                                              | Acovi® Solid Surface       |
| 10 year guarantee on Acovi® products against internal breakage and on colour fastness. |                            |
| Bathtub is inclusive waste, trap and 80cm drain hose.                                  |                            |
| Bathtub has an overflow.                                                               |                            |