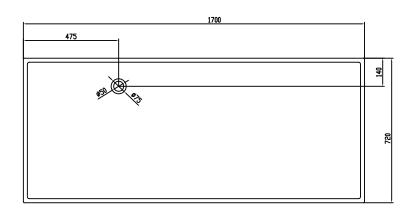

## Lövestad 170 bathtub

| SPECIFICATIONS                                                                         |                            |
|----------------------------------------------------------------------------------------|----------------------------|
| SKU:                                                                                   | 40030006                   |
| EAN13:                                                                                 | 5700400300063              |
| Colour:                                                                                | Matte white                |
| Litre:                                                                                 | 310 overflow               |
| Size product:                                                                          | 55cm / 170cm / 72cm netto  |
| Weight product:                                                                        | 150kg netto                |
| Size packaging:                                                                        | 70cm / 180cm / 82cm brutto |
| Weight packaging:                                                                      | 195kg brutto               |
| Material:                                                                              | Acovi® Solid Surface       |
| 10 year guarantee on Acovi® products against internal breakage and on colour fastness. |                            |
| Bathtub is inclusive waste, trap and 80cm drain hose.                                  |                            |
| Bathtub has an overflow.                                                               |                            |