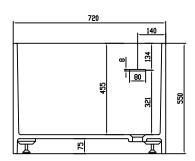

## Lövestad 170 bathtub

| SPECIFICATIONS                                                                         |                            |
|----------------------------------------------------------------------------------------|----------------------------|
| SKU:                                                                                   | 40030006                   |
| EAN13:                                                                                 | 5700400300063              |
| Colour:                                                                                | Matte white                |
| Litre:                                                                                 | 310 overflow               |
| Size product:                                                                          | 55cm / 170cm / 72cm net    |
| Weight product:                                                                        | 150kg net                  |
| Size packaging:                                                                        | 70cm / 180cm / 82cm brutto |
| Weight packaging:                                                                      | 195kg brutto               |
| Material:                                                                              | Acovi® Solid Surface       |
| 10 year guarantee on Acovi® products against internal breakage and on colour fastness. |                            |
| Bathtub is inclusive waste, trap and 80cm drain hose.                                  |                            |
| Bathtub has an overflow.                                                               |                            |