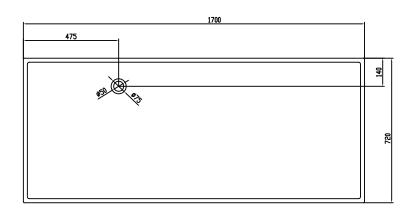

## Lövestad 170 bathtub

| SPECIFICATIONS                                                                         |                            |
|----------------------------------------------------------------------------------------|----------------------------|
| SKU:                                                                                   | 40030006                   |
| EAN13:                                                                                 | 5700400300063              |
| Colour:                                                                                | Matte white                |
| Litre:                                                                                 | 310 overflow               |
| Size product:                                                                          | 55cm / 170cm / 72cm net    |
| Weight product:                                                                        | 150kg net                  |
| Size packaging:                                                                        | 70cm / 180cm / 82cm brutto |
| Weight packaging:                                                                      | 195kg brutto               |
| Material:                                                                              | Acovi® Solid Surface       |
| 10 year guarantee on Acovi® products against internal breakage and on colour fastness. |                            |
| Bathtub is inclusive waste, trap and 80cm drain hose.                                  |                            |
| Bathtub has an overflow.                                                               |                            |