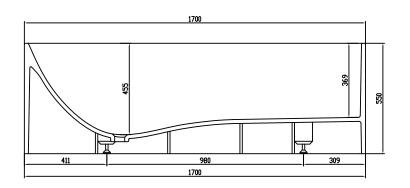

## Lövestad 170 bathtub

| SPECIFICATIONS                                                                         |                            |
|----------------------------------------------------------------------------------------|----------------------------|
| SKU:                                                                                   | 40030006                   |
| EAN13:                                                                                 | 5700400300063              |
| Colour:                                                                                | Matte white                |
| Litre:                                                                                 | 310 overflow               |
| Size product:                                                                          | 55cm / 170cm / 72cm net    |
| Weight product:                                                                        | 150kg net                  |
| Size packaging:                                                                        | 70cm / 180cm / 82cm brutto |
| Weight packaging:                                                                      | 195kg brutto               |
| Material:                                                                              | Acovi® Solid Surface       |
| 10 year guarantee on Acovi® products against internal breakage and on colour fastness. |                            |
| Bathtub is inclusive waste, trap and 80cm drain hose.                                  |                            |
| Bathtub has an overflow.                                                               |                            |