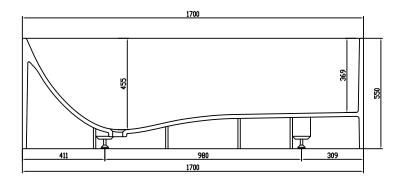

## Lövestad 170 bathtub

| SPECIFICATIONS                                                                                    |                            |
|---------------------------------------------------------------------------------------------------|----------------------------|
| SKU:                                                                                              | 40030006                   |
| EAN13:                                                                                            | 5700400300063              |
| Colour:                                                                                           | Matte white                |
| Litre:                                                                                            | 310 overflow               |
| Size product:                                                                                     | 55cm / 170cm / 72cm net    |
| Weight product:                                                                                   | 150kg net                  |
| Size packaging:                                                                                   | 70cm / 180cm / 82cm brutto |
| Weight packaging:                                                                                 | 195kg brutto               |
| Material:                                                                                         | Acovi® Solid Surface       |
| 10 year guarantee on Acovi ${ m I\!R}$ products against internal breakage and on colour fastness. |                            |
| Bathtub is inclusive waste, trap and 80cm drain hose.                                             |                            |

Bathtub has an overflow.

10 yeartimelessmadeguaranteedanishtoAcovi®designmeasure