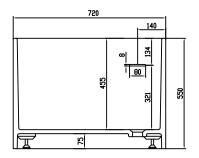

## Lövestad 170 bathtub

| SPECIFICATIONS                                                                                    |                            |
|---------------------------------------------------------------------------------------------------|----------------------------|
| SKU:                                                                                              | 40030006                   |
| EAN13:                                                                                            | 5700400300063              |
| Colour:                                                                                           | Matte white                |
| Litre:                                                                                            | 310 overflow               |
| Size product:                                                                                     | 55cm / 170cm / 72cm net    |
| Weight product:                                                                                   | 150kg net                  |
| Size packaging:                                                                                   | 70cm / 180cm / 82cm brutto |
| Weight packaging:                                                                                 | 195kg brutto               |
| Material:                                                                                         | Acovi® Solid Surface       |
| 10 year guarantee on Acovi ${ m I\!R}$ products against internal breakage and on colour fastness. |                            |
| Bathtub is inclusive waste, trap and 80cm drain hose.                                             |                            |

Bathtub has an overflow.

10 yeartimelessmadeguaranteedanishtoAcovi®designmeasure