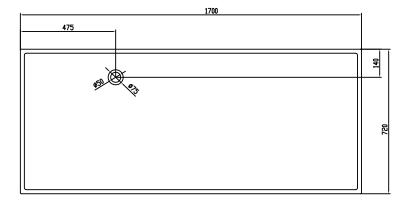

## Lövestad 170 bathtub

| SPECIFICATIONS                                                                                    |                            |
|---------------------------------------------------------------------------------------------------|----------------------------|
| SKU:                                                                                              | 40030006                   |
| EAN13:                                                                                            | 5700400300063              |
| Colour:                                                                                           | Matte white                |
| Litre:                                                                                            | 310 overflow               |
| Size product:                                                                                     | 55cm / 170cm / 72cm net    |
| Weight product:                                                                                   | 150kg net                  |
| Size packaging:                                                                                   | 70cm / 180cm / 82cm brutto |
| Weight packaging:                                                                                 | 195kg brutto               |
| Material:                                                                                         | Acovi® Solid Surface       |
| 10 year guarantee on Acovi ${ m I\!R}$ products against internal breakage and on colour fastness. |                            |
| Bathtub is inclusive waste, trap and 80cm drain hose.                                             |                            |

Bathtub has an overflow.

10 yeartimelessmadeguaranteedanishtoAcovi®designmeasure