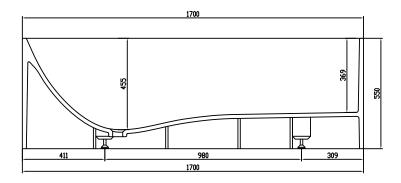

## Lövestad 170 bathtub

| SPECIFICATIONS                                                                         |                            |  |
|----------------------------------------------------------------------------------------|----------------------------|--|
| SKU:                                                                                   | 40030006                   |  |
| EAN13:                                                                                 | 5700400300063              |  |
| Colour:                                                                                | Matte white                |  |
| Litre:                                                                                 | 310 overflow               |  |
| Size product:                                                                          | 55cm / 170cm / 72cm netto  |  |
| Weight product:                                                                        | 150kg netto                |  |
| Size packaging:                                                                        | 70cm / 180cm / 82cm brutto |  |
| Weight packaging:                                                                      | 195kg brutto               |  |
| Material:                                                                              | Acovi® Solid Surface       |  |
| 10 year guarantee on Acovi® products against internal breakage and on colour fastness. |                            |  |
| Bathtub is inclusive waste, trap and 80cm drain hose.                                  |                            |  |
| Bathtub has an overflow.                                                               |                            |  |
| The trap has a drain of 3,8 cm                                                         |                            |  |