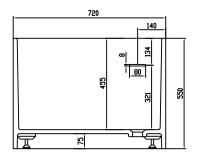

## Lövestad 170 bathtub

| SPECIFICATIONS                                                                         |                            |  |
|----------------------------------------------------------------------------------------|----------------------------|--|
| SKU:                                                                                   | 40030006                   |  |
| EAN13:                                                                                 | 5700400300063              |  |
| Colour:                                                                                | Matte white                |  |
| Litre:                                                                                 | 310 overflow               |  |
| Size product:                                                                          | 55cm / 170cm / 72cm netto  |  |
| Weight product:                                                                        | 150kg netto                |  |
| Size packaging:                                                                        | 70cm / 180cm / 82cm brutto |  |
| Weight packaging:                                                                      | 195kg brutto               |  |
| Material:                                                                              | Acovi® Solid Surface       |  |
| 10 year guarantee on Acovi® products against internal breakage and on colour fastness. |                            |  |
| Bathtub is inclusive waste, trap and 80cm drain hose.                                  |                            |  |
| Bathtub has an overflow.                                                               |                            |  |
| The trap has a drain of 3,8 cm                                                         |                            |  |