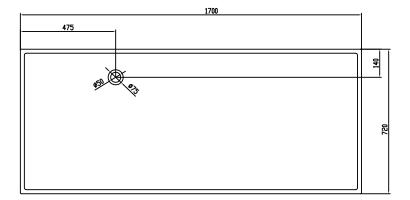

## Lövestad 170 bathtub

| SPECIFICATIONS                                                                         |                            |  |
|----------------------------------------------------------------------------------------|----------------------------|--|
| SKU:                                                                                   | 40030006                   |  |
| EAN13:                                                                                 | 5700400300063              |  |
| Colour:                                                                                | Matte white                |  |
| Litre:                                                                                 | 310 overflow               |  |
| Size product:                                                                          | 55cm / 170cm / 72cm netto  |  |
| Weight product:                                                                        | 150kg netto                |  |
| Size packaging:                                                                        | 70cm / 180cm / 82cm brutto |  |
| Weight packaging:                                                                      | 195kg brutto               |  |
| Material:                                                                              | Acovi® Solid Surface       |  |
| 10 year guarantee on Acovi® products against internal breakage and on colour fastness. |                            |  |
| Bathtub is inclusive waste, trap and 80cm drain hose.                                  |                            |  |
| Bathtub has an overflow.                                                               |                            |  |
| The trap has a drain of 3,8 cm                                                         |                            |  |