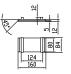

## Fredensborg large bathtub

| SPECIFICATIONS                                                                                    |                             |
|---------------------------------------------------------------------------------------------------|-----------------------------|
| SKU:                                                                                              | 40030020                    |
| EAN13:                                                                                            | 5700400300209               |
| Colour:                                                                                           | Matte white                 |
| Litre:                                                                                            | 380 overflow                |
| Size product:                                                                                     | 58cm / 200cm / 100cm netto  |
| Weight product:                                                                                   | 250kg netto                 |
| Size packaging:                                                                                   | 73cm / 210cm / 110cm brutto |
| Weight packaging:                                                                                 | 290kg brutto                |
| Material:                                                                                         | Acovi® Solid Surface        |
| 10 year guarantee on Acovi ${ m I\!R}$ products against internal breakage and on colour fastness. |                             |
| Bathtub is inclusive waste, trap and 80cm drain hose.                                             |                             |