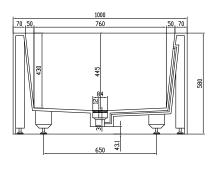

## Fredensborg large bathtub

| SPECIFICATIONS                                                                                    |                             |
|---------------------------------------------------------------------------------------------------|-----------------------------|
| SKU:                                                                                              | 40030020                    |
| EAN13:                                                                                            | 5700400300209               |
| Colour:                                                                                           | Matte white                 |
| Litre:                                                                                            | 380 overflow                |
| Size product:                                                                                     | 58cm / 200cm / 100cm netto  |
| Weight product:                                                                                   | 250kg netto                 |
| Size packaging:                                                                                   | 73cm / 210cm / 110cm brutto |
| Weight packaging:                                                                                 | 290kg brutto                |
| Material:                                                                                         | Acovi® Solid Surface        |
| 10 year guarantee on Acovi ${ m I\!R}$ products against internal breakage and on colour fastness. |                             |
| Bathtub is inclusive waste, trap and 80cm drain hose.                                             |                             |

Bathtub has an overflow.

10 yeartimelessmadeguaranteedanishtoAcovi®designmeasure