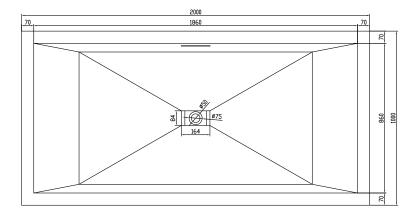

## Fredensborg large bathtub

| SPECIFICATIONS                                                                                    |                             |
|---------------------------------------------------------------------------------------------------|-----------------------------|
| SKU:                                                                                              | 40030020                    |
| EAN13:                                                                                            | 5700400300209               |
| Colour:                                                                                           | Matte white                 |
| Litre:                                                                                            | 380 overflow                |
| Size product:                                                                                     | 58cm / 200cm / 100cm netto  |
| Weight product:                                                                                   | 250kg netto                 |
| Size packaging:                                                                                   | 73cm / 210cm / 110cm brutto |
| Weight packaging:                                                                                 | 290kg brutto                |
| Material:                                                                                         | Acovi® Solid Surface        |
| 10 year guarantee on Acovi ${ m I\!R}$ products against internal breakage and on colour fastness. |                             |
| Bathtub is inclusive waste, trap and 80cm drain hose.                                             |                             |

Bathtub has an overflow.

10 yeartimelessmadeguaranteedanishtoAcovi®designmeasure