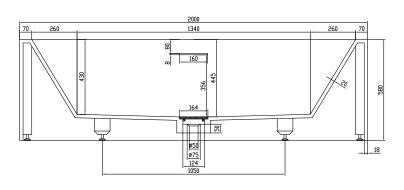

## Fredensborg large bathtub

| SPECIFICATIONS                                                                                    |                             |
|---------------------------------------------------------------------------------------------------|-----------------------------|
| SKU:                                                                                              | 40030020                    |
| EAN13:                                                                                            | 5700400300209               |
| Colour:                                                                                           | Matte white                 |
| Litre:                                                                                            | 380 overflow                |
| Size product:                                                                                     | 58cm / 200cm / 100cm netto  |
| Weight product:                                                                                   | 250kg netto                 |
| Size packaging:                                                                                   | 73cm / 210cm / 110cm brutto |
| Weight packaging:                                                                                 | 290kg brutto                |
| Material:                                                                                         | Acovi® Solid Surface        |
| 10 year guarantee on Acovi ${ m I\!R}$ products against internal breakage and on colour fastness. |                             |
| Bathtub is inclusive waste, trap and 80cm drain hose.                                             |                             |

Bathtub has an overflow.

10 yeartimelessmadeguaranteedanishtoAcovi®designmeasure