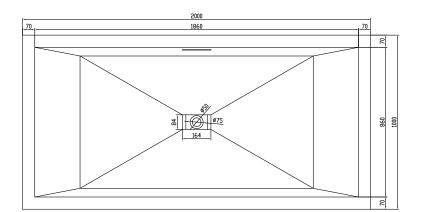

## Fredensborg large bathtub

| SPECIFICATIONS                                                                         |                             |
|----------------------------------------------------------------------------------------|-----------------------------|
| SKU:                                                                                   | 40030020                    |
| EAN13:                                                                                 | 5700400300209               |
| Colour:                                                                                | Matte white                 |
| Litre:                                                                                 | 380 overflow                |
| Size product:                                                                          | 58cm / 200cm / 100cm net    |
| Weight product:                                                                        | 250kg net                   |
| Size packaging:                                                                        | 73cm / 210cm / 110cm brutto |
| Weight packaging:                                                                      | 290kg brutto                |
| Material:                                                                              | Acovi® Solid Surface        |
| 10 year guarantee on Acovi® products against internal breakage and on colour fastness. |                             |
| Bathtub is inclusive waste, trap and 80cm drain hose.                                  |                             |
| Bathtub has an overflow.                                                               |                             |