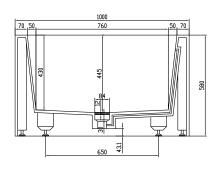

## Fredensborg large bathtub

| SPECIFICATIONS                                                                         |                             |
|----------------------------------------------------------------------------------------|-----------------------------|
| SKU:                                                                                   | 40030020                    |
| EAN13:                                                                                 | 5700400300209               |
| Colour:                                                                                | Matte white                 |
| Litre:                                                                                 | 380 overflow                |
| Size product:                                                                          | 58cm / 200cm / 100cm net    |
| Weight product:                                                                        | 250kg net                   |
| Size packaging:                                                                        | 73cm / 210cm / 110cm brutto |
| Weight packaging:                                                                      | 290kg brutto                |
| Material:                                                                              | Acovi® Solid Surface        |
| 10 year guarantee on Acovi® products against internal breakage and on colour fastness. |                             |
| Bathtub is inclusive waste, trap and 80cm drain hose.                                  |                             |
| Bathtub has an overflow.                                                               |                             |