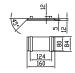

## Fredensborg large bathtub

| SPECIFICATIONS                                                                         |                             |
|----------------------------------------------------------------------------------------|-----------------------------|
| SKU:                                                                                   | 40030020                    |
| EAN13:                                                                                 | 5700400300209               |
| Colour:                                                                                | Matte white                 |
| Litre:                                                                                 | 380 overflow                |
| Size product:                                                                          | 58cm / 200cm / 100cm net    |
| Weight product:                                                                        | 250kg net                   |
| Size packaging:                                                                        | 73cm / 210cm / 110cm brutto |
| Weight packaging:                                                                      | 290kg brutto                |
| Material:                                                                              | Acovi® Solid Surface        |
| 10 year guarantee on Acovi® products against internal breakage and on colour fastness. |                             |
| Bathtub is inclusive waste, trap and 80cm drain hose.                                  |                             |
| Bathtub has an overflow.                                                               |                             |