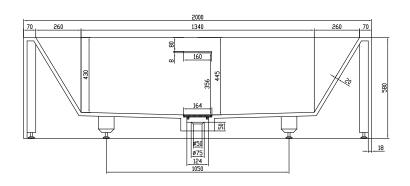

## Fredensborg large bathtub

| SPECIFICATIONS                                                                         |                             |
|----------------------------------------------------------------------------------------|-----------------------------|
| SKU:                                                                                   | 40030020                    |
| EAN13:                                                                                 | 5700400300209               |
| Colour:                                                                                | Matte white                 |
| Litre:                                                                                 | 380 overflow                |
| Size product:                                                                          | 58cm / 200cm / 100cm net    |
| Weight product:                                                                        | 250kg net                   |
| Size packaging:                                                                        | 73cm / 210cm / 110cm brutto |
| Weight packaging:                                                                      | 290kg brutto                |
| Material:                                                                              | Acovi® Solid Surface        |
| 10 year guarantee on Acovi® products against internal breakage and on colour fastness. |                             |
| Bathtub is inclusive waste, trap and 80cm drain hose.                                  |                             |
| Bathtub has an overflow.                                                               |                             |